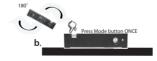

#### **Calibration Instruction**

- Turn on the device, press 'CAL' button once, the screen will display flashing "CAL1"
- 2. a Place the device on a flat and clean surface, press "MODE" button once, the screen will display countdown, wait until screen countdown reach "0" and show "CAL2".
  - b Rotate the device (180°) parallel to the surface then press "MODE" button again, the screen will display countdown, wait until screen countdown reach "0" and show "CAL3".
- C Position the device vertically (-90°) on a level surface, press "MODE" button again, the screen will display countdown, wait until screen countdown reach "0" and show "CAL4".
- d Rotate the device 180° parallel vertically to the surface (+90°) then press "MODE" button again, the screen will display countdown, wait until screen countdown reach "0".
- Calibration Done.