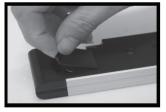

#### **Battery Compartment**

Product of Singapore

CEFC PROHS

Remove the battery cover.

For the first time usage, remove the plastic strip to connect the battery