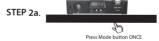

#### **Calibration Instruction**

- Turn on the device, press 'CAL' button once, the screen will display flashing "CAL1"
- 2. a Place the device on a flat and clean surface, press "MODE" button once, the screen will display countdown, wait until screen countdown reach "0" and show "CAL2".
  - b Rotate the device (180°) parallel to the surface then press "MODE" button again, the screen will display countdown, wait until screen countdown reach "0" and show "CAL3".
- C Position the device vertically (-90°) on a level surface, press "MODE" button again, the screen will display countdown, wait until screen countdown reach "0" and show "CAL4".
- d Rotate the device 180° parallel vertically to the surface (+90°) then press "MODE" button again, the screen will display countdown, wait until screen countdown reach "0".
- Calibration Done.