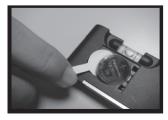

#### **Battery Compartment**

Product of Singapore

CEFC PROHS

Remove the battery cover.

For the first time usage, remove the plastic strip to connect the battery