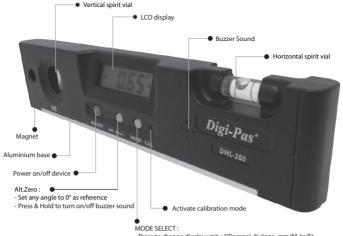

#### Device Overview:

- Press to change display unit: (Degree), %slope, mm/M, ln/Ft
 - Press & Hold to freeze Display value

® Registered Design