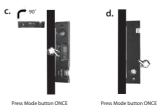

#### **Calibration Instruction**

- Turn on the device, press 'CAL' button once, the screen will display flashing "CAL1"
- 2. a Place the device on a flat and clean surface, press "MODE" button once, the screen will display countdown, wait until screen countdown reach "0" and show "CAL2".
  - b Rotate the device (180°) parallel to the surface then press "MODE" button again, the screen will display countdown, wait until screen countdown reach "0" and show "CAL3".
- C Position the device vertically (-90°) on a level surface, press "MODE" button again, the screen will display countdown, wait until screen countdown reach "0" and show "CAL4".
- d Rotate the device 180° parallel vertically to the surface (+90°) then press "MODE" button again, the screen will display countdown, wait until screen countdown reach "0".
- Calibration Done.

### Calibration Illustration

# STEP 1 E.g. Table Surface Push "Cal" ONCE