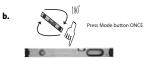

### Calibration Instruction

- Turn on the device, Press 'CAL' button once, the screen will display flashing "CAL1"
- 2. a Place the device on a flat and clean surface, press "MODE" button once, the screen will display countdown, wait until screen countdown reach "0" and show "CAL2".
  - b Rotate the device (180°) parallel to the surface then press "MODE" button again, the screen will display countdown, wait until screen countdown reach "0" and show "CAL3".
- C Position the device vertically (-90°) on a level surface, press "MODE" button again, the screen will display countdown, wait until screen countdown reach "0" and show "CAL4".
- Rotate the device 180° parallel vertically to the surface (+90°) then press "MODE" button again, the screen will display countdown, wait until screen countdown reach "0".
- Calibration Done

### **Calibration Illustration**

®Registered Design

Sten 2 Press Mode button ONCE