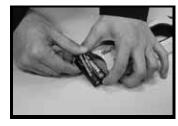

### **Battery Compartment**

Open the rubber protector

For the first time usage, remove the plastic to connect the battery