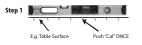

### Calibration Instruction

- Turn on the device, Press 'CAL' button once, the screen will display flashing "CAL1"
- 2. a Place the device on a flat and clean surface, press "MODE" button once, the screen will display countdown, wait until screen countdown reach "0" and show "CAL2".
  - b Rotate the device (180°) parallel to the surface then press "MODE" button again, the screen will display countdown, wait until screen countdown reach "0" and show "CAL3".
- C Position the device vertically (-90°) on a level surface, press "MODE" button again, the screen will display countdown, wait until screen countdown reach "0" and show "CAL4".
- Rotate the device 180° parallel vertically to the surface (+90°) then press "MODE" button again, the screen will display countdown, wait until screen countdown reach "0".
- Calibration Done