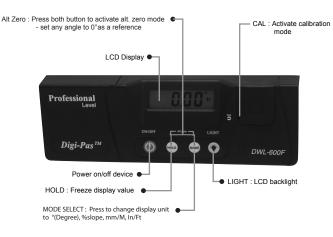

#### USER MANUAL

# **Heavy Duty** DIGITAL LEVEL

**DWL 600 F** (0.05° Resolution)



#### Device Overview:



## **Technical Specification**

Dimension : 600 x 30 x 60 Weiaht : 750 Grams Operating Temp : 0° ~ +50°(Celsius) Storage Temp : -10° ~ +60°(Celsius) Battery : 2 x AAA (3V)

#### Cleaning

- · Keep the level dry and clean. Remove any moisture or dirt with a soft, dry cloth.
- · Do not use harsh chemicals, strong detergents or cleaning solvents to clean the level.
- · Do not submerge device in water while cleaning. Wiping or cleaning on device surface is sufficient



Product of Singapore

### **Battery Compartment**



Open the rubber protector



For the first time usage, remove the plastic to connect the battery

### Calibration Instruction

- Turn on the device, Press 'CAL' button once, the screen will display flashing "CAL1"
- 2. a Place the device on a flat and clean surface, press "