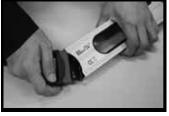

### **Battery Compartment**

Open the rubber protector

For the first time usage, remove the plastic to connect the battery