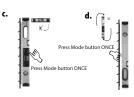

### Calibration Instruction

- Turn on the device, Press 'CAL' button once, the screen will display flashing "CAL1"
- 2. a Place the device on a flat and clean surface, press "MODE" button once, the screen will display countdown, wait until screen countdown reach "0" and show "CAL2".
  - b Rotate the device (180°) parallel to the surface then press "MODE" button again, the screen will display countdown, wait until screen countdown reach "0" and show "CAL3".
- C Position the device vertically (-90°) on a level surface, press "MODE" button again, the screen will display countdown, wait until screen countdown reach "0" and show "CAL4".
- Rotate the device 180° parallel vertically to the surface (+90°) then press "MODE" button again, the screen will display countdown, wait until screen countdown reach "0".
- Calibration Done